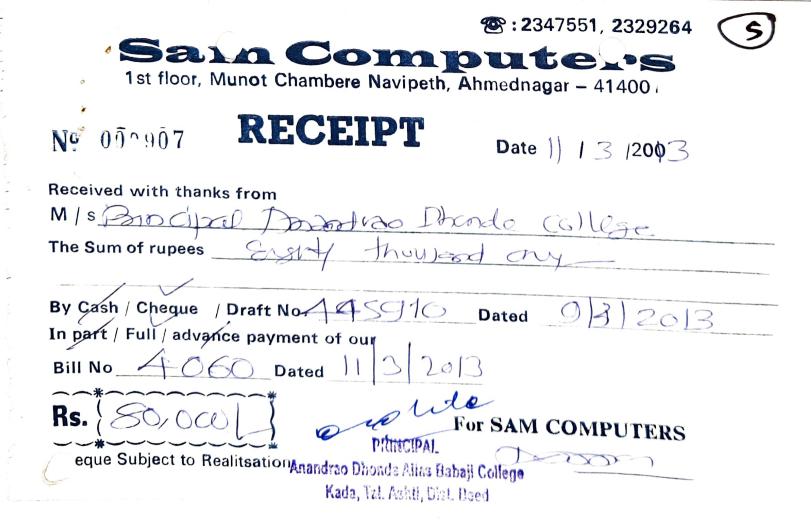

P PRINCIPAL

SUBJECT TO AHMEDNAGAR UNRISDIC Alon Babaji College This is a Computer General and Indoice hti, Dist. Beed

,

**(2)** : 2347551, 2329264 Sam Computers 1st floor, Munot Chambere Navipeth, Ahmednagar - 414001 RECEIPT Nº 00-434 Date 28 / 3 /200/ **Received** with thanks from M/s Anandroo Dhoncle Alios Babaji Ast, commoral science collect The Sum of rupees Thenty one thosend six hundred By Cash / Cheque / Draft No. 83165 Dated 28/3/11 In part / Full / advance payment of our Bill No 2892 Dated 28/3/2011 the week for SAM COMPUSED Con 21600/-Chaque Subject to Realitsation Anandrao Dhonde Alias Babaji College