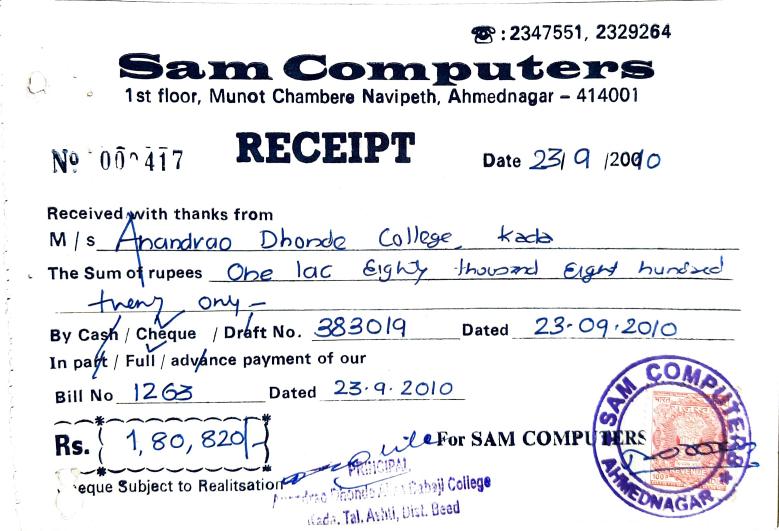

## Address

Anandrao Dhonde Alias Babaji Mahavidyalaya Kada, Taq-Ashti, District-Beed 414 202 (M.S.)

|                             |                                                                                                                                                                                                                      | 'ax Invoid    | e                                                             |           |                       |                    |                   |  |
|-----------------------------|----------------------------------------------------------------------------------------------------------------------------------------------------------------------------------------------------------------------|---------------|---------------------------------------------------------------|-----------|-----------------------|--------------------|-------------------|--|
| N                           | M/s Sam Computer                                                                                                                                                                                                     | Invo          | ice No.                                                       |           | Da                    | ated               |                   |  |
|                             | Sc 100F Munot Chamberre                                                                                                                                                                                              | 126           | 1263                                                          |           |                       |                    | 23-Sep-2010       |  |
| 1.0                         | avipeln.Ahmednagar                                                                                                                                                                                                   |               | very Note                                                     |           | Mode/Terms of Payment |                    |                   |  |
|                             | CI-1024112347551/22200004/ECAE000                                                                                                                                                                                    | 7439          |                                                               |           |                       |                    | ie er r ayment    |  |
| 1                           | E-mail : samcomp01@rediffmail.com                                                                                                                                                                                    |               | Supplier's Ref.<br>Buyer's Order No.<br>Despatch Document No. |           |                       | her Refe           | ronco(a)          |  |
|                             | Buyer                                                                                                                                                                                                                | Cup           |                                                               |           |                       | ner Reie           | rence(s)          |  |
| A                           | Anandrao Dhonde College                                                                                                                                                                                              | Buy           |                                                               |           |                       | ted                |                   |  |
|                             | A P-Kada<br>Fal- Ashti Dist- Beed                                                                                                                                                                                    | Desp          |                                                               |           |                       | Dated              |                   |  |
|                             | Dist Beeu                                                                                                                                                                                                            |               |                                                               |           | 23                    | -Sep-20            | 10                |  |
|                             |                                                                                                                                                                                                                      | Desp          | atched throug                                                 | jh        |                       | stination          |                   |  |
|                             |                                                                                                                                                                                                                      | Term          | s of Delivery                                                 |           |                       |                    |                   |  |
|                             |                                                                                                                                                                                                                      |               | ,                                                             |           |                       |                    |                   |  |
| S                           | Description of Goode                                                                                                                                                                                                 |               | Questi                                                        |           |                       |                    |                   |  |
| No                          |                                                                                                                                                                                                                      |               | Quantity                                                      | Rate      | per                   | Disc. %            | Amount            |  |
| 2                           | PC Dual Core 2.8 Ghz<br>With INTEL DG 41RQ Mboard<br>Ram- 2Gb DDR2, HDD-500Gb SATA<br>18.5" Led Monites Dr. W                                                                                                        |               | 8 Nos                                                         | 13,150.00 | Nos                   | 4.762 %            | 1,00,190.38       |  |
| 3                           | 18.5" Led Monitor Phillips                                                                                                                                                                                           |               | 8 Nos                                                         | 6,600.00  | Nos                   | 1 762 0/           |                   |  |
| 4                           | Keyb + Mouse Microsoft<br>DVD WRITTER LG                                                                                                                                                                             |               | 8 Nos                                                         | 750.00    | Nos                   | 4.762 %            | 50,285.66         |  |
| 5                           | PRINTER CANON 2900 B                                                                                                                                                                                                 |               | 2 Nos                                                         | 1,000.00  | Nos                   | 4.702 %            | 5,714.28          |  |
| 6                           | Switch 16 Port Dlink                                                                                                                                                                                                 |               | 1 Nos                                                         | 6,500.00  | Nos                   | 4.702 %            | 1,904.76          |  |
| 7                           | Cat 5 Cable (Dlink)                                                                                                                                                                                                  |               | 1 Nos                                                         | 3,150.00  | Nos                   | 4.702 %            | 6,190.47          |  |
| 8                           | Ram 256Mb SD                                                                                                                                                                                                         |               | 305 Mtr                                                       | 14.00     |                       |                    | 3,000.00          |  |
| •                           | Call 256MD SD                                                                                                                                                                                                        | '             | 2 Nos                                                         | 450.00    | Nos                   | 4.762 %<br>4 762 % | 4,066.66          |  |
|                             |                                                                                                                                                                                                                      |               | ×                                                             |           |                       |                    | 857.14            |  |
|                             | Outpu                                                                                                                                                                                                                | t VAT 5%      |                                                               | 5         | 0/                    |                    | 1,72,209.35       |  |
|                             |                                                                                                                                                                                                                      | Roundoff      |                                                               | 5         | %                     |                    | 8,610.47          |  |
|                             |                                                                                                                                                                                                                      |               |                                                               |           |                       |                    | 0.18              |  |
| -:                          |                                                                                                                                                                                                                      |               |                                                               |           |                       |                    |                   |  |
| Am                          | ount Chargeable (in words)                                                                                                                                                                                           | Total         |                                                               |           |                       |                    | 1,80,820.00       |  |
| De                          | One Lakh Eighty Thousand Eight Hundred Twent                                                                                                                                                                         | tv            |                                                               |           |                       |                    | E. & O.E          |  |
|                             | y                                                                                                                                                                                                                    | -)            |                                                               | • •       |                       |                    |                   |  |
| •                           |                                                                                                                                                                                                                      |               |                                                               | 2         |                       |                    |                   |  |
| Con<br>Decl                 | npany's VAT TIN : 27140177381V<br>npany's CST No. : 27140177381C<br>laration                                                                                                                                         |               |                                                               | · .       |                       |                    | а<br>1            |  |
| /We<br>he l<br>he c<br>nvoi | e hereby certify that my/our registration certificate und<br>Maharashtra Value Added Tax Act 2002 is in force or<br>date on which the sale of the goods specified in this t<br>ice is made by motive and the states. | า<br>ax       |                                                               |           |                       |                    | M_CO              |  |
| sha<br>tuti                 | and the transaction of sale<br>al be accounted for in thr turnover of sales while filling<br>and the due tax if any payable on the sale has<br>paid or shall be paid                                                 | nd<br>g of    | ite                                                           | ~         |                       | for M/s            | s Sam Computer    |  |
|                             |                                                                                                                                                                                                                      | PRIM          | TPAL                                                          |           |                       | 3                  | DOSOCI            |  |
|                             | SUBJECTATION                                                                                                                                                                                                         | PUNHOURIA     | REEMANCO                                                      | llege     |                       | (a)                | horised Signalory |  |
|                             | This is a Comp                                                                                                                                                                                                       | lich, Jeherat | did Distaliced                                                |           |                       | No.                | AGAR              |  |